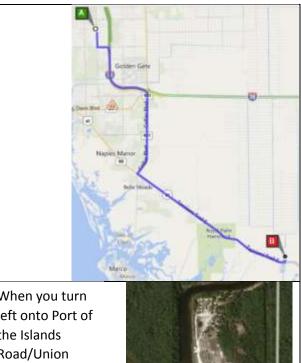

## Louland Gun Club (If you get lost call Jeff 641-6140)

| <b>A</b> :                 | 3000 Orange Blossom Dr, Naples, FL 34109                                                   |                        |
|----------------------------|--------------------------------------------------------------------------------------------|------------------------|
| _                          | 12425 Union Rd, Naples, FL<br>Louland LLC Gun Club (239) 682-3452                          |                        |
| toute: 3                   | 30.1 mi, 38 min                                                                            |                        |
| A                          | 3000 Orange Blossom Dr, Naples, FL 34109                                                   | A-B: 30.1 mi<br>38 min |
| 1.                         | Depart Orange Blossom Dr toward Livingston Rd / Livingston Rd S / CR-<br>881 S             | - 0.1 mi               |
| <b>ŕ</b> 2.                | Turn right onto Livingston Rd / Livingston Rd S / CR-881 S                                 | 1.5 mi                 |
| <b>1</b> <sup>3.</sup>     | Turn left onto Pine Ridge Rd / CR-896 E                                                    | 0.8 mi                 |
| <b>1</b> 4.                | Take ramp right for I-75 South toward Miami                                                | 5.6 mi                 |
| <b>r</b> 5.                | At exit 101, take ramp right for CR-951 toward Naples / Marco Island                       | 0.4 mi                 |
| <b>ř</b> 6.                | Bear right onto Collier Blvd / CR-951 S                                                    | 6.9 mi                 |
| <b>ጎ</b> 7.                | Turn left onto US-41 S / SR-90 E / Tamiami Trail E                                         | 0.4 mi                 |
| <b>†</b> <sup>8.</sup>     | Keep straight onto US-41 / SR-90 / Tamiami Trail E<br>Pass Marathon in 2.5 mi              | 13.3 mi<br>15 min      |
| <b>1</b> 9.                | Keep straight onto US-41 S / SR-90 S                                                       | 0.5 mi                 |
| <b>1</b>                   | 0. Turn left onto Port of the Islands Rd                                                   | 0.5 mi                 |
| r 1                        | 1. Turn right onto Union Rd<br>Unpaved Road                                                | 515 ft                 |
| <b>B</b> <sup>12</sup>     | 2. Arrive at 12425 Union Rd, Naples, FL<br>The last intersection is Port of the Islands Rd |                        |
|                            | ce you arrive at the                                                                       |                        |
|                            | ge. You will drive past<br>trap and skeet fields.                                          |                        |
| Par<br>ran                 | k back by the pistol ge.                                                                   |                        |
| Gat                        | her your gear.                                                                             |                        |
| Call Jeff (641-6140)       |                                                                                            |                        |
| We will escort you back to |                                                                                            |                        |

our bay.

the Islands Road/Union Road the road will take you to the old hotel. We suggest that you turn to the right. Drive down the gravel road.

Turn right into Louland Gun Club

We will be in the back bay.