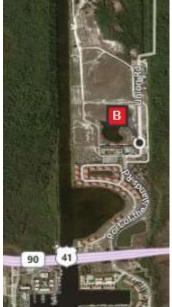

## Louland Gun Club (If you get lost call Jeff 641-6140)

| <b>A</b> :                 | 3000 Orange Blossom Dr, Naples, FL 34109                                                   |                        |
|----------------------------|--------------------------------------------------------------------------------------------|------------------------|
| _                          | 12425 Union Rd, Naples, FL<br>Louland LLC Gun Club (239) 682-3452                          |                        |
| toute: 3                   | 30.1 mi, 38 min                                                                            |                        |
| A                          | 3000 Orange Blossom Dr, Naples, FL 34109                                                   | A-B: 30.1 mi<br>38 min |
| 1.                         | Depart Orange Blossom Dr toward Livingston Rd / Livingston Rd S / CR-<br>881 S             | - 0.1 mi               |
| <b>ŕ</b> 2.                | Turn right onto Livingston Rd / Livingston Rd S / CR-881 S                                 | 1.5 mi                 |
| <b>1</b> <sup>3.</sup>     | Turn left onto Pine Ridge Rd / CR-896 E                                                    | 0.8 mi                 |
| <b>1</b> 4.                | Take ramp right for I-75 South toward Miami                                                | 5.6 mi                 |
| <b>r</b> 5.                | At exit 101, take ramp right for CR-951 toward Naples / Marco Island                       | 0.4 mi                 |
| <b>ř</b> 6.                | Bear right onto Collier Blvd / CR-951 S                                                    | 6.9 mi                 |
| <b>ጎ</b> 7.                | Turn left onto US-41 S / SR-90 E / Tamiami Trail E                                         | 0.4 mi                 |
| <b>†</b> <sup>8.</sup>     | Keep straight onto US-41 / SR-90 / Tamiami Trail E<br>Pass Marathon in 2.5 mi              | 13.3 mi<br>15 min      |
| <b>1</b> 9.                | Keep straight onto US-41 S / SR-90 S                                                       | 0.5 mi                 |
| <b>1</b>                   | 0. Turn left onto Port of the Islands Rd                                                   | 0.5 mi                 |
| r 1                        | 1. Turn right onto Union Rd<br>Unpaved Road                                                | 515 ft                 |
| <b>B</b> <sup>12</sup>     | 2. Arrive at 12425 Union Rd, Naples, FL<br>The last intersection is Port of the Islands Rd |                        |
|                            | ce you arrive at the                                                                       |                        |
|                            | ge. You will drive past<br>trap and skeet fields.                                          |                        |
| Par<br>ran                 | k back by the pistol ge.                                                                   |                        |
| Gat                        | her your gear.                                                                             |                        |
| Call Jeff (641-6140)       |                                                                                            |                        |
| We will escort you back to |                                                                                            |                        |

our bay.

the Islands Road/Union Road the road will take you to the old hotel. We suggest that you turn to the right. Drive down the gravel road.

Turn right into Louland Gun Club

We will be in the back bay.